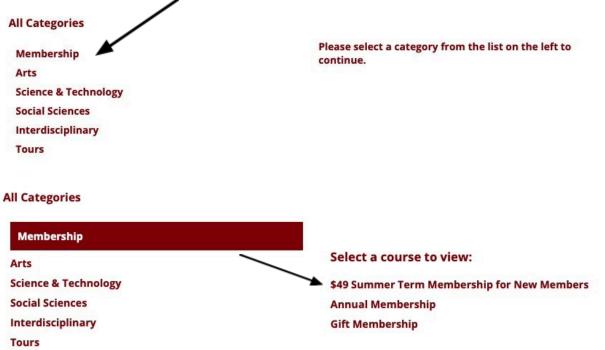

## 3. Click on Membership

Click on a category below to view listings. The courses will be listed to the right. Select a course and click on the title for more information. To purchase or renew your membership, select Membership from the list below and select Annual Membership on the right.

- 4. Click on \$49 Summer Term Membership for New Members
- 5. Register and check out