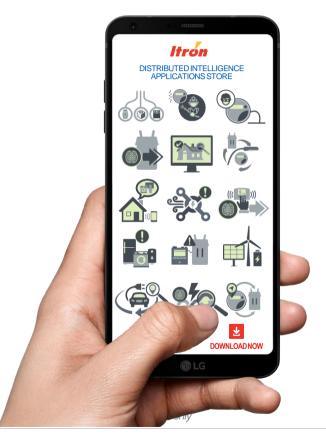

### DI App Store

#### » DI App Store

- secure, highly scalable app deployment and management tool
- marketplace for vendors to offer and distribute their apps
- app certification and submission processes
- tracking mechanism for license deployment
- tracking mechanism for app health and resource utilization