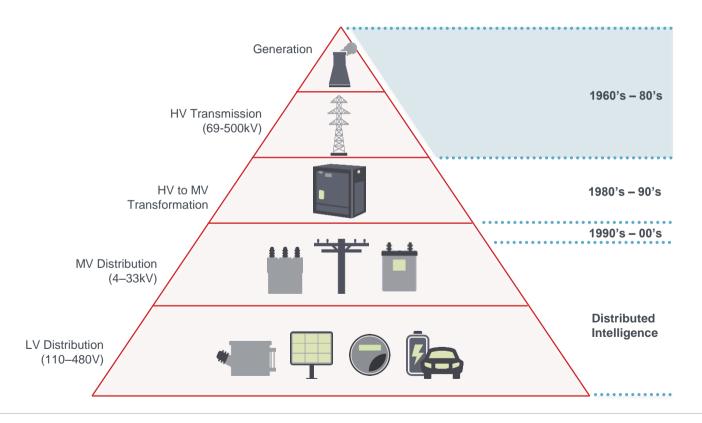

### The Active Grid

Operational awareness and action to the edge of the distribution grid

# How is this possible?

Linux computer in every meter

Application platform for distributed intelligence

Local access to high resolution data

Peer-to-peer communications among meters and devices Open-standards multi-service IPv6 network Multiple simultaneous network media (RF, PLC, Wi-Fi)